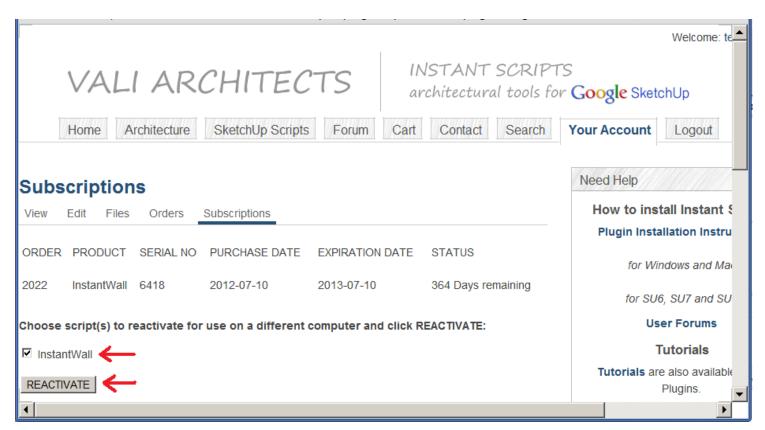

## To do so:

- Log on to your account at ValiArchitects.com;
- Navigate to "Your Account";
- Open the "Subscriptions" tab;
- Check the box next to "Instant Wall" and click "REACTIVATE";
- The script is now ready to use on a different computer.