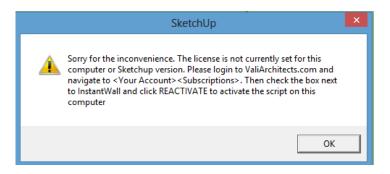

## Instant Script Switching Computers

This tutorial shows how to "Reactivate" a subscription script for different computers. The example uses Instant Wall, but the process is the same for all subscription scripts.

Each subscription is licensed to an individual user or an individual computer. A single subscription can be used on more than one computer or Sketchup installation provided that the separate computers are exclusively used by the individual subscription licensee. (Switching between version of Sketchup or a change in internet connection type or WIFI may also require reactivation)

The script will display this message if you need to reactivate:



## To do so:

- Log on to your account at ValiArchitects.com;
- Navigate to "Your Account";
- Open the "Subscriptions" tab;
- Check the box next to "Instant Wall" and click "REACTIVATE";
- The script is now ready to use on a different computer.