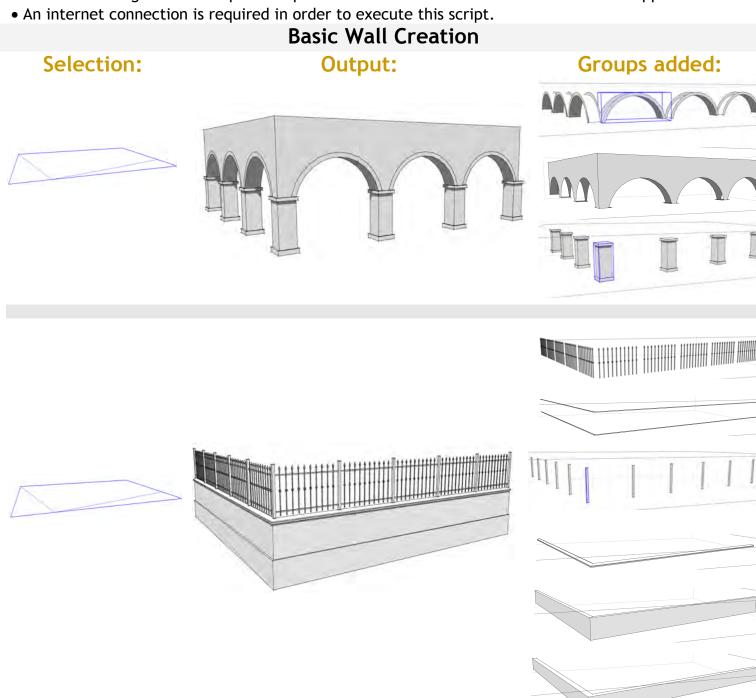

## Instant Wall Overview

## **Features**

- Walls, colonnades, arcades, balustrades, railings, fences, curbs, hedges, raised walkways, trellises.
- Modeling options: 3D, 2D-face me, or 2D hide lines.
- Supports all SketchUp units: Metric, Feet/Inches, etc.
- Drop to terrain elevation or follow input line work elevation.
- Choose from many preset profiles for columns, wall caps, etc... or create your own profile.
- Apply aligned materials.
- Create custom style library.
- Menu options supported with images.
- Can make a single closed loop or an open curve. "X" and "T" intersections are NOT supported.