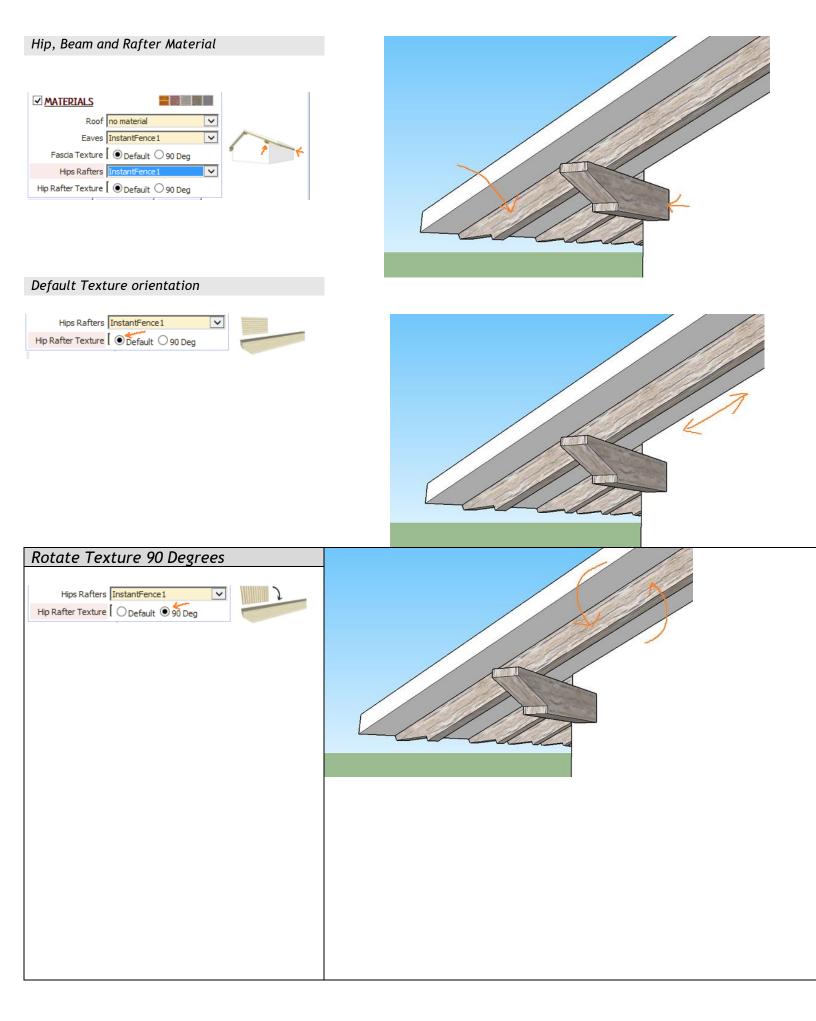

# Materials Before running the Instant Road Nui, paint the materials that you wish to use on something in the model. Roof Top

#### Fascia and Soffit

| MATERIALS                  |          | 1 2 |
|----------------------------|----------|-----|
| Roof Material1             | ~        |     |
| Eaves Material 1           | ~        |     |
| Fascia Texture 🛛 🖲 Default | ○ 90 Deg |     |

### Default texture rotation

### Rotate Texture 90 Degrees

**Slowness** The user profiles options for cornice moulding can cause slowness in loading the menu in a large model with many components because the plugin queries the model for components. If the menu is loading slowly, try disabling the user profiles option as shown below