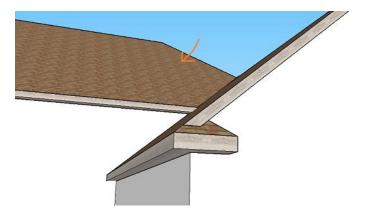

# Materials Before running the Instant Road Nui, paint the materials that you wish to use on something in the model. Roof Top