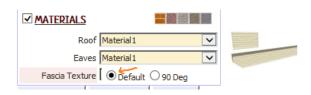

#### Fascia and Soffit

| MATERIALS                  |          | 1 2 |
|----------------------------|----------|-----|
| Roof Material1             | ~        |     |
| Eaves Material 1           | ~        |     |
| Fascia Texture 🛛 🖲 Default | ○ 90 Deg |     |

### Default texture rotation

### Rotate Texture 90 Degrees

**Slowness** The user profiles options for cornice moulding can cause slowness in loading the menu in a large model with many components because the plugin queries the model for components. If the menu is loading slowly, try disabling the user profiles option as shown below