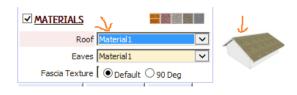

#### Fascia and Soffit

| MATERIALS                  |          | 1 2 |
|----------------------------|----------|-----|
| Roof Material1             | ~        |     |
| Eaves Material 1           | ~        |     |
| Fascia Texture 🛛 🖲 Default | ○ 90 Deg |     |

### Default texture rotation

### Rotate Texture 90 Degrees

**Slowness** The user profiles options for cornice moulding can cause slowness in loading the menu in a large model with many components because the plugin queries the model for components. If the menu is loading slowly, try disabling the user profiles option as shown below