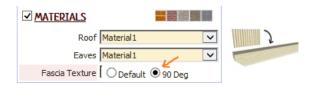

#### Fascia and Soffit

| MATERIALS                  |          | 1 2 |
|----------------------------|----------|-----|
| Roof Material1             | ~        |     |
| Eaves Material 1           | ~        |     |
| Fascia Texture 🛛 🖲 Default | ○ 90 Deg |     |

### Default texture rotation