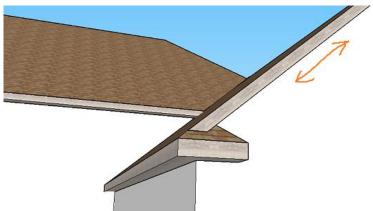

### Default texture rotation

### Rotate Texture 90 Degrees

**Slowness** The user profiles options for cornice moulding can cause slowness in loading the menu in a large model with many components because the plugin queries the model for components. If the menu is loading slowly, try disabling the user profiles option as shown below