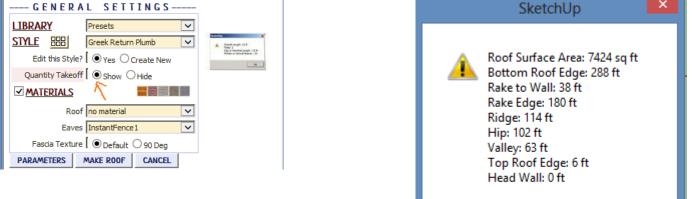

# Materials Before running the Instant Road Nui, paint the materials that you wish to use on something in the model. Roof Top