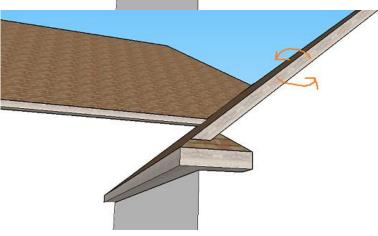

#### Fascia and Soffit

| MATERIALS                  |          | 1 2 |
|----------------------------|----------|-----|
| Roof Material1             | ~        |     |
| Eaves Material 1           | ~        |     |
| Fascia Texture 🛛 🖲 Default | ○ 90 Deg |     |

### Rotate Texture 90 Degrees

**Slowness** The user profiles options for cornice moulding can cause slowness in loading the menu in a large model with many components because the plugin queries the model for components. If the menu is loading slowly, try disabling the user profiles option as shown below