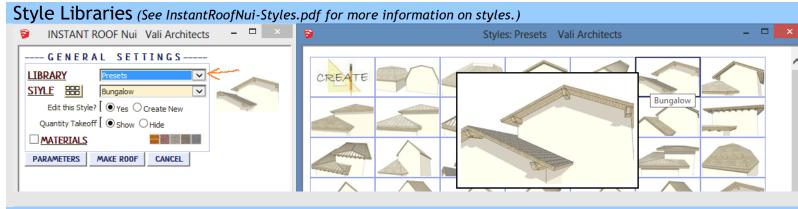

## Instant Roof Nui General Settings

**Modify Style** Either modify the Style or create a new one using it as a template. Style changes update the model file only and do not revise model definitions for other models. See InstantRoofNui-Styles.pdf for more information.