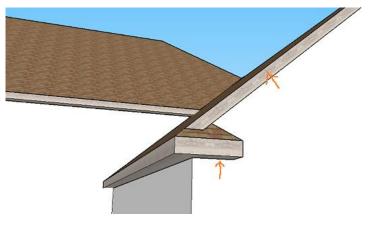

#### Fascia and Soffit

| MATERIALS                  |          | 1 2 |
|----------------------------|----------|-----|
| Roof Material1             | ~        |     |
| Eaves Material 1           | ~        |     |
| Fascia Texture 🛛 🖲 Default | ○ 90 Deg |     |