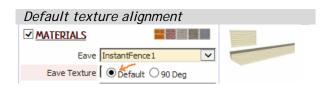

## Instant Roof Nui Dutch Gable General Settings

Style Libraries (See InstantRoofNuiDutch-Styles.pdf for more information on styles.) Styles: Presets Vali Architects INSTANT ROOF Nui DUTCH Vali Archit... --- GENERAL SETTINGS CREATE LIBRARY ~ Box 1 STYLE BB Box 1 ~ Edit this Style? Style? MATERIALS PARAMETERS MAKE DUTCH GABLE CANCEL

Modify Style Either modify the Style or create a new one using it as a template. Style changes update the model file only and do not revise model definitions for other models. See InstantRoofNuiDutch-Styles.pdf for more information.



Materials Before running the Instant Road Nui, paint the materials that you wish to use on something in the model. Eave and Fascia









## Rotate Texture 90 degrees





## Orient texture with curb or sidewalk