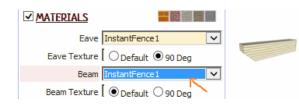

Materials Before running the Instant Road Nui, paint the materials that you wish to use on something in the model. Eave and Fascia