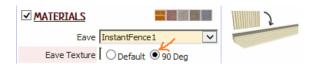

## Instant Roof Nui Dutch Gable General Settings

Style Libraries (See InstantRoofNuiDutch-Styles.pdf for more information on styles.) Styles: Presets Vali Architects INSTANT ROOF Nui DUTCH Vali Archit... --- GENERAL SETTINGS CREATE LIBRARY ~ Box 1 STYLE BB Box 1 ~ Edit this Style? Style? MATERIALS PARAMETERS MAKE DUTCH GABLE CANCEL

Modify Style Either modify the Style or create a new one using it as a template. Style changes update the model file only and do not revise model definitions for other models. See InstantRoofNuiDutch-Styles.pdf for more information.



Materials Before running the Instant Road Nui, paint the materials that you wish to use on something in the model. Eave and Fascia









## Rotate Texture 90 degrees





## Orient texture with curb or sidewalk