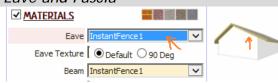

Materials Before running the Instant Road Nui, paint the materials that you wish to use on something in the model. Eave and Fascia