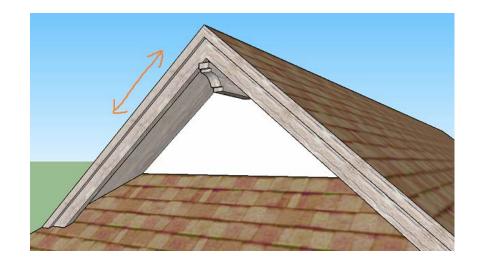

Materials Before running the Instant Road Nui, paint the materials that you wish to use on something in the model. Eave and Fascia