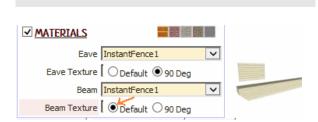

Materials Before running the Instant Road Nui, paint the materials that you wish to use on something in the model. Eave and Fascia

## Rotate Texture 90 degrees