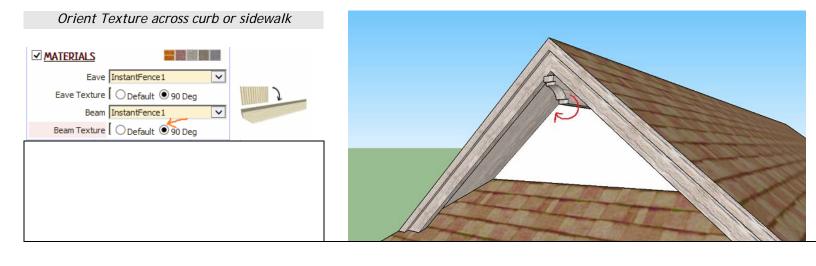

## Instant Roof Nui Dutch Gable General Settings

Style Libraries (See InstantRoofNuiDutch-Styles.pdf for more information on styles.) Styles: Presets Vali Architects INSTANT ROOF Nui DUTCH Vali Archit... --- GENERAL SETTINGS CREATE LIBRARY ~ Box 1 STYLE BB Box 1 ~ Edit this Style? Style? MATERIALS PARAMETERS MAKE DUTCH GABLE CANCEL

Modify Style Either modify the Style or create a new one using it as a template. Style changes update the model file only and do not revise model definitions for other models. See InstantRoofNuiDutch-Styles.pdf for more information.



Materials Before running the Instant Road Nui, paint the materials that you wish to use on something in the model. Eave and Fascia









## Rotate Texture 90 degrees





## Orient texture with curb or sidewalk