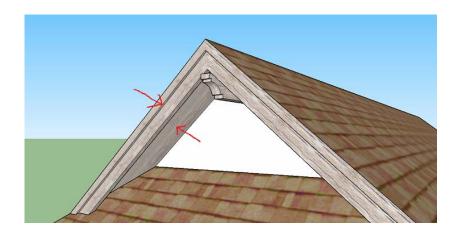

Materials Before running the Instant Road Nui, paint the materials that you wish to use on something in the model. Eave and Fascia

## Rotate Texture 90 degrees