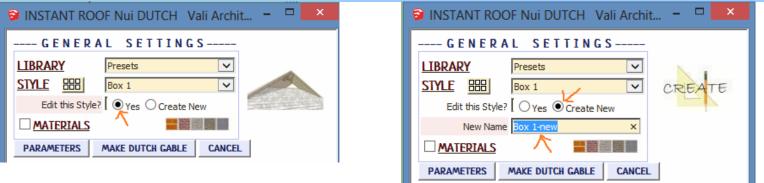

## Instant Roof Nui Dutch Gable General Settings

Style Libraries (See InstantRoofNuiDutch-Styles.pdf for more information on styles.) Styles: Presets Vali Architects INSTANT ROOF Nui DUTCH Vali Archit... --- GENERAL SETTINGS CREATE LIBRARY ~ Box 1 STYLE BB Box 1 ~ Edit this Style? Style? MATERIALS PARAMETERS MAKE DUTCH GABLE CANCEL

Modify Style Either modify the Style or create a new one using it as a template. Style changes update the model file only and do not revise model definitions for other models. See InstantRoofNuiDutch-Styles.pdf for more information.