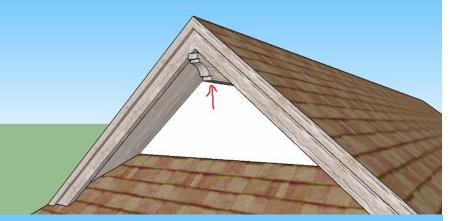

## Instant Roof Nui Dutch Gable General Settings

Style Libraries (See InstantRoofNuiDutch-Styles.pdf for more information on styles.) Styles: Presets Vali Architects INSTANT ROOF Nui DUTCH Vali Archit... --- GENERAL SETTINGS CREATE LIBRARY ~ Box 1 STYLE BB Box 1 ~ Edit this Style? Style? MATERIALS PARAMETERS MAKE DUTCH GABLE CANCEL

Modify Style Either modify the Style or create a new one using it as a template. Style changes update the model file only and do not revise model definitions for other models. See InstantRoofNuiDutch-Styles.pdf for more information.



Materials Before running the Instant Road Nui, paint the materials that you wish to use on something in the model. Eave and Fascia









## Rotate Texture 90 degrees





## Orient texture with curb or sidewalk