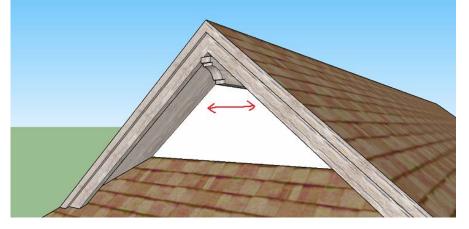

## Instant Roof Nui Dutch Gable General Settings

Style Libraries (See InstantRoofNuiDutch-Styles.pdf for more information on styles.) Styles: Presets Vali Architects INSTANT ROOF Nui DUTCH Vali Archit... --- GENERAL SETTINGS CREATE LIBRARY ~ Box 1 STYLE BB Box 1 ~ Edit this Style? Style? MATERIALS PARAMETERS MAKE DUTCH GABLE CANCEL

Modify Style Either modify the Style or create a new one using it as a template. Style changes update the model file only and do not revise model definitions for other models. See InstantRoofNuiDutch-Styles.pdf for more information.



Materials Before running the Instant Road Nui, paint the materials that you wish to use on something in the model. Eave and Fascia









## Rotate Texture 90 degrees





## Orient texture with curb or sidewalk