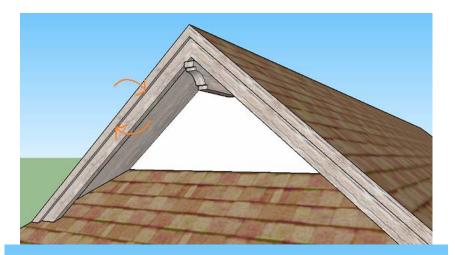

## Instant Roof Nui Dutch Gable General Settings

Style Libraries (See InstantRoofNuiDutch-Styles.pdf for more information on styles.) Styles: Presets Vali Architects INSTANT ROOF Nui DUTCH Vali Archit... --- GENERAL SETTINGS CREATE LIBRARY ~ Box 1 STYLE BB Box 1 ~ Edit this Style? Style? MATERIALS PARAMETERS MAKE DUTCH GABLE CANCEL

Modify Style Either modify the Style or create a new one using it as a template. Style changes update the model file only and do not revise model definitions for other models. See InstantRoofNuiDutch-Styles.pdf for more information.



Materials Before running the Instant Road Nui, paint the materials that you wish to use on something in the model. Eave and Fascia









## Rotate Texture 90 degrees





## Orient texture with curb or sidewalk